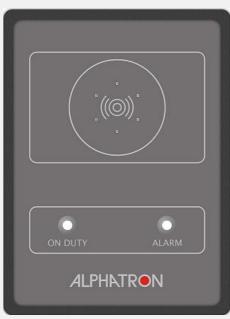

#### **ALPHABNWAS**

BRIDGE NAVIGATIONAL WATCH ALARM SYSTEM, COMPLIANT TO THE NEW REGULATIONS PER 2011