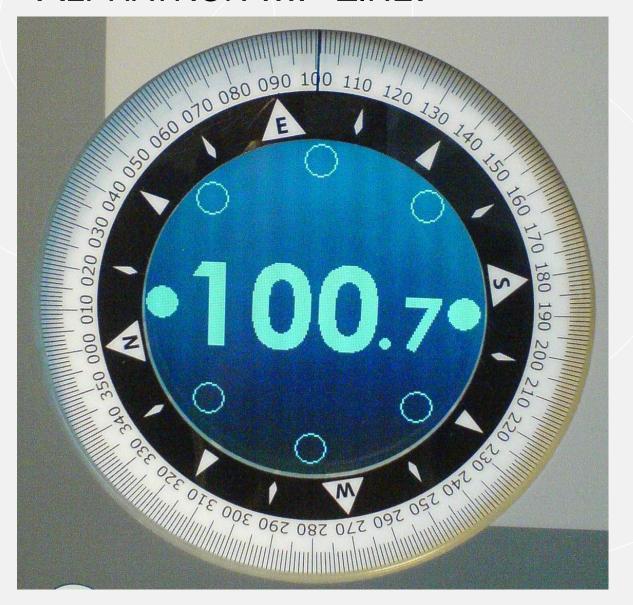

#### GYRO COMPASS ALPHAMINICOURSE

- MAINTENANCE FREE
- SMALL SIZE AND VERSATILE
- DIMENSIONS ARE; 288 MM (H) x 240 MM (L) x 329 MM
- WEIGHT IS 12,5 KG.

#### The human touch in technology

AN IN HOUSE DEVELOPED NEW LINE OF ANALOGUE REPEATERS WITH DIGITAL READING.