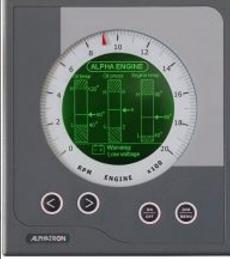

#### ALPHALINE TOUCH PANEL MFC

TO BE USED AS A DISPLAY OR CONTROL UNIT. Possible applications:

- INDICATION OF NAVIGATIONAL INFORMATION LIKE COURSE/HEADING, WIND DIRECTION AND SPEED, RATE OF TURN, RUDDER ANGLE, AND DEPTH
- INDICATION OF CONNING AND OR SPEED DOCKING INFORMATION
- PA MASTER CONTROL UNIT
- DECK AND NAVIGATION LIGHT CONTROL UNIT
- WINDOW WIPER CONTROL UNIT
- DISPLAYING OF CCTV IMAGES

8,4 inch high brightness TFT screen