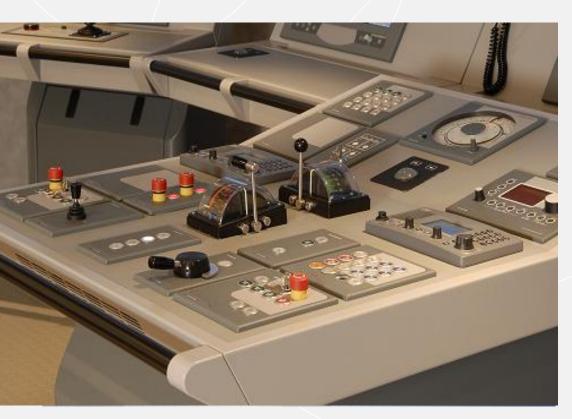

#### **ALPHABRIDGE**

THE ALPHABRIDGE IS A INNOVATIVE AND MODULAR BRIDGE CONSOLE CONCEPT, DESIGNED BY ALPHATRON MARINE

IN THE ALPHABRIDGE CONCEPT, THE ALPHALINE MF AND CONTROL PANELS ARE AVAILABLE TO COMPOSE AN ERGONOMICALLY STATE OF THE ART LAY-OUT AND COLOUR SCHEME:

#### **ALPHABRIDGE**

- COMPLETE PRE-ASSEMBLY IN OUR WORKSHOPS
- FAT BEFORE SHIPMENT TO ANY SHIPYARD ANYWHERE IN THE WORLD.