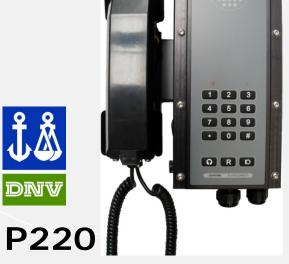

# Alphaconnect telephone stations

P411

Flushmounted telephone For wheelhouse and ECR

IP 65 heavy duty telephone For engine room, thruster rooms and outside use

P421

IP 65 heavy duty telephone With handsfree function and hornspeaker function