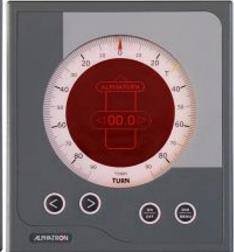

#### ALPHALINE TOUCH PANEL MFC

TO BE USED AS A DISPLAY OR CONTROL UNIT. Possible applications:

- INDICATION OF NAVIGATIONAL INFORMATION LIKE COURSE/HEADING, WIND DIRECTION AND SPEED, RATE OF TURN, RUDDER ANGLE, AND DEPTH
- INDICATION OF CONNING AND OR SPEED DOCKING INFORMATION
- PA MASTER CONTROL UNIT
- DECK AND NAVIGATION LIGHT CONTROL UNIT
- WINDOW WIPER CONTROL UNIT
- DISPLAYING OF CCTV IMAGES