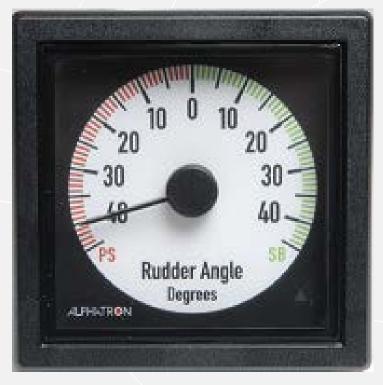

#### ALPHATRON ANALOG RUDDER ANGLE INDICATORS

ALPHARUDDER XL-96

**ALPHARUDDER TRI-2** 