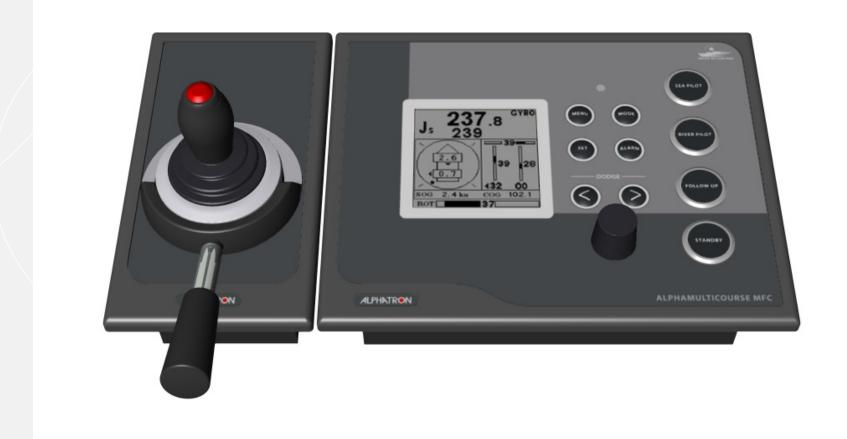

- POSITIVE OR NEGATIVE SWITCHING OUTPUT.





#### ALPHATRON ANALOG RUDDER ANGLE INDICATORS



ALPHARUDDER XL-96



**ALPHARUDDER TRI-2** 





#### ALPHATRON MF LINE:



#### The human touch in technology

AN IN HOUSE DEVELOPED NEW LINE OF ANALOGUE REPEATERS WITH DIGITAL READING.





















#### ALPHALINE TOUCH PANEL MFC

TO BE USED AS A DISPLAY OR CONTROL UNIT. Possible applications:

- INDICATION OF NAVIGATIONAL INFORMATION LIKE COURSE/HEADING, WIND DIRECTION AND SPEED, RATE OF TURN, RUDDER ANGLE, AND DEPTH
- INDICATION OF CONNING AND OR SPEED DOCKING INFORMATION
- PA MASTER CONTROL UNIT
- DECK AND NAVIGATION LIGHT CONTROL UNIT
- WINDOW WIPER CONTROL UNIT
- DISPLAYING OF CCTV IMAGES

8,4 inch high brightness TFT screen





#### ALPHAMULTICOURSE MFC

**JOYSTICK AUTOPILOT:** 





#### ALPHASEAPILOT MFC

THE ALPHASEAPILOT MFC IS ADAPTIVE TO SPEED AND IS DEVELOPED FOR SINGLE RUDDER VESSELS





#### ALPHASEAPILOT MFA

IF THE VESSEL HAS DUAL, INDEPENDED RUDDERS OR IF MORE ADVANCED POSSIBILITIES ARE REQUIRED ALPHATRON MARINE CAN OFFER THE ALPHASEAPILOT MFA IS TO BE USED:

- No limit in the vessel's size;
- MAIN STEERING SYSTEM;
- DUAL INDEPENDENT RUDDERS;
- LARGER DISPLAY





#### **ALPHALINE TILLERS**







ALPHATILLER NFU ALPHATILLER NFU STEERING MODE SELECTION SWITCH



ALPHAWHEEL



#### **ALPHABNWAS**

BRIDGE NAVIGATIONAL WATCH ALARM SYSTEM, COMPLIANT TO THE NEW REGULATIONS PER 2011



#### The human touch in technology







#### **ALPHABINNACLE**

HISTORICAL TECHNOLOGY INTO A STATE OF THE ART DESIGN, ALPHATRON'S MAGNETIC COMPASSES, AVAILABLE FOR VESSELS A