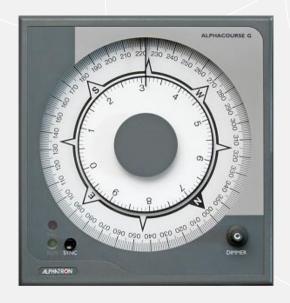

#### GYRO COMPASS ALPHAMINICOURSE

- MAINTENANCE FREE
- SMALL SIZE AND VERSATILE
- DIMENSIONS ARE; 288 MM (H) x 240 MM (L) x 329 MM
- WEIGHT IS 12,5 KG.

#### ALPHAMINICOURSE COMPONENTS