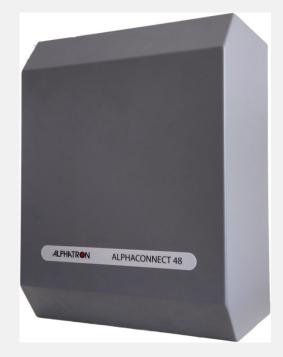

## Alphaconnect

The Alphaconnect is a DNV type approved marine telephone- and talkback system. It is a 2-wired system, making it a cost efficient system for installation as well as an ideal system for retrofit.

The Alphaconnect can be delivered in an enclosed box (Alphaconnect 48 and 128) and in a 19" rack mount version (Alphaconnect 128 and 256)