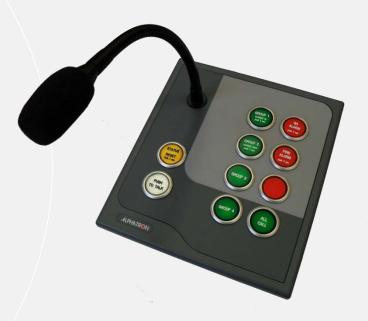

# AlphaAnnounce Control Panel

Panel with dimmable illuminated keys, gooseneck microphone, 4 alarm buttons, 4 zone selection buttons, error status indication and PTT button.

Protected against accidental use, alarm buttons need to be pressed 2 seconds.

Optional 4 button extension board available.