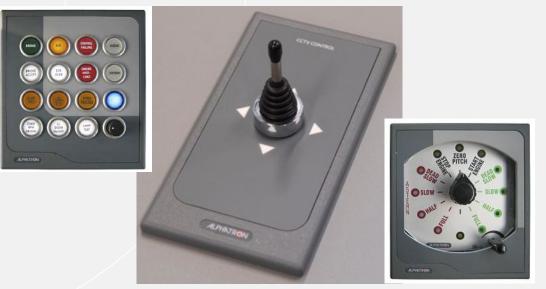

#### ALPHALINE TOUCH PANEL MFC

TO BE USED AS A DISPLAY OR CONTROL UNIT. Possible applications:

- INDICATION OF NAVIGATIONAL INFORMATION LIKE COURSE/HEADING, WIND DIRECTION AND SPEED, RATE OF TURN, RUDDER ANGLE, AND DEPTH
- INDICATION OF CONNING AND OR SPEED DOCKING INFORMATION
- PA MASTER CONTROL UNIT
- DECK AND NAVIGATION LIGHT CONTROL UNIT
- WINDOW WIPER CONTROL UNIT
- DISPLAYING OF CCTV IMAGES