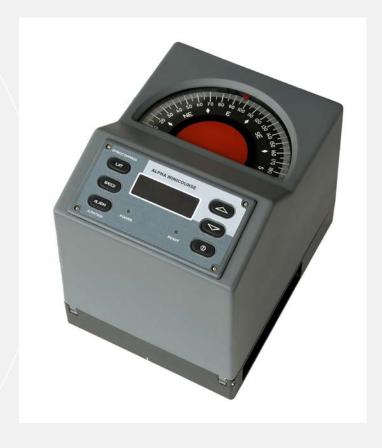

#### GYRO COMPASS ALPHAMINICOURSE

- MAINTENANCE FREE
- SMALL SIZE AND VERSATILE
- DIMENSIONS ARE; 288 MM (H) x 240 MM (L) x 329 MM
- WEIGHT IS 12,5 KG.

#### ALPHAMINICOURSE COMPONENTS