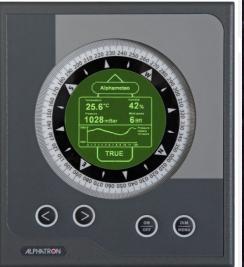

#### ALPHALINE TOUCH PANEL MFC

TO BE USED AS A DISPLAY OR CONTROL UNIT. Possible applications:

- INDICATION OF NAVIGATIONAL INFORMATION LIKE COURSE/HEADING, WIND DIRECTION AND SPEED, RATE OF TURN, RUDDER ANGLE, AND DEPTH
- INDICATION OF CONNING AND OR SPEED DOCKING INFORMATION
- PA MASTER CONTROL UNIT
- DECK AND NAVIGATION LIGHT CONTROL UNIT
- WINDOW WIPER CONTROL UNIT
- DISPLAYING OF CCTV IMAGES

8,4 inch high brightness TFT screen