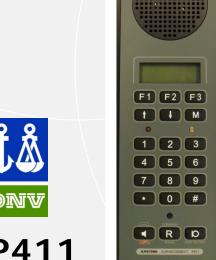

# Alphaconnect telephone stations

P411

Flushmounted telephone For wheelhouse and ECR

IP 65 heavy duty telephone For engine room, thruster rooms and outside use

P421

IP 65 heavy duty telephone With handsfree function and hornspeaker function