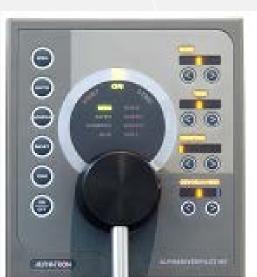

#### ALPHALINE TOUCH PANEL MFC

TO BE USED AS A DISPLAY OR CONTROL UNIT. Possible applications:

- INDICATION OF NAVIGATIONAL INFORMATION LIKE COURSE/HEADING, WIND DIRECTION AND SPEED, RATE OF TURN, RUDDER ANGLE, AND DEPTH
- INDICATION OF CONNING AND OR SPEED DOCKING INFORMATION
- PA MASTER CONTROL UNIT
- DECK AND NAVIGATION LIGHT CONTROL UNIT
- WINDOW WIPER CONTROL UNIT
- DISPLAYING OF CCTV IMAGES

8,4 inch high brightness TFT screen