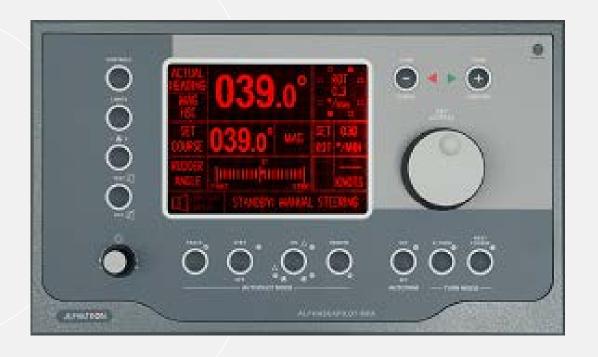

#### ALPHASEAPILOT MFC

THE ALPHASEAPILOT MFC IS ADAPTIVE TO SPEED AND IS DEVELOPED FOR SINGLE RUDDER VESSELS

#### ALPHASEAPILOT MFA

IF THE VESSEL HAS DUAL, INDEPENDED RUDDERS OR IF MORE ADVANCED POSSIBILITIES ARE REQUIRED ALPHATRON MARINE CAN OFFER THE ALPHASEAPILOT MFA IS TO BE USED:

- No limit in the vessel's size;
- MAIN STEERING SYSTEM;
- DUAL INDEPENDENT RUDDERS;
- LARGER DISPLAY