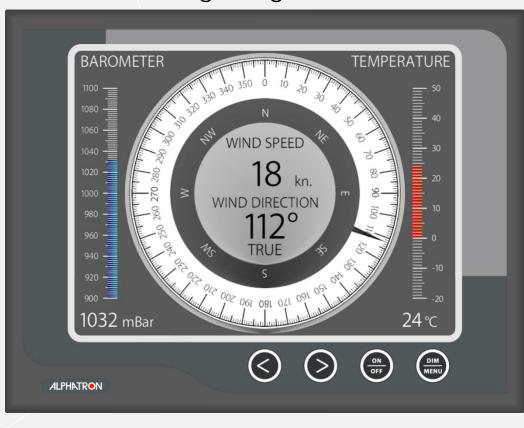

#### ALPHALINE TOUCH PANEL MFC

TO BE USED AS A DISPLAY OR CONTROL UNIT. Possible applications:

- INDICATION OF NAVIGATIONAL INFORMATION LIKE COURSE/HEADING, WIND DIRECTION AND SPEED, RATE OF TURN, RUDDER ANGLE, AND DEPTH
- INDICATION OF CONNING AND OR SPEED DOCKING INFORMATION
- PA MASTER CONTROL UNIT
- DECK AND NAVIGATION LIGHT CONTROL UNIT
- WINDOW WIPER CONTROL UNIT
- DISPLAYING OF CCTV IMAGES

8,4 inch high brightness TFT screen