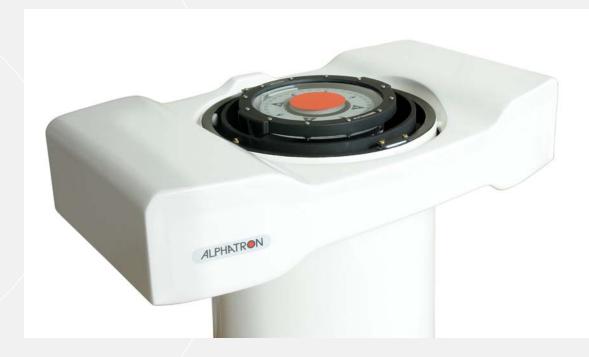

#### ALPHATRON ANALOG RUDDER ANGLE INDICATORS

ALPHARUDDER XL-96

**ALPHARUDDER TRI-2** 