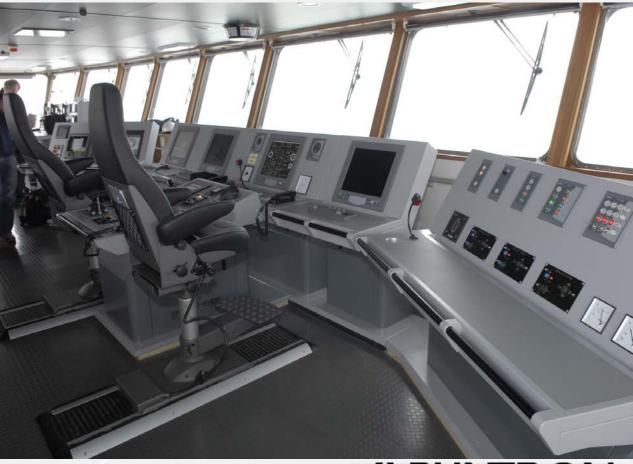

#### **ALPHABRIDGE**

THE ALPHABRIDGE IS A INNOVATIVE AND MODULAR BRIDGE CONSOLE CONCEPT, DESIGNED BY ALPHATRON MARINE

IN THE ALPHABRIDGE CONCEPT, THE ALPHALINE MF AND CONTROL PANELS ARE AVAILABLE TO COMPOSE AN ERGONOMICALLY STATE OF THE ART LAY-OUT AND COLOUR SCHEME:

#### **ALPHABRIDGE**

- COMPLETE PRE-ASSEMBLY IN OUR WORKSHOPS
- FAT BEFORE SHIPMENT TO ANY SHIPYARD ANYWHERE IN THE WORLD.

### ALPHABRIDGE