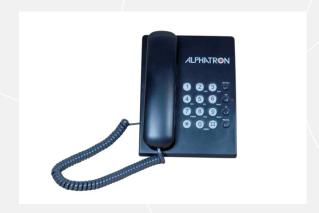

#### **TX500**

Cabin station with magnetized handset for wall mounting.

#### **TX251**

Cabin station with display, phonebook and hands-free function. Magnetized handset for wall mounting.