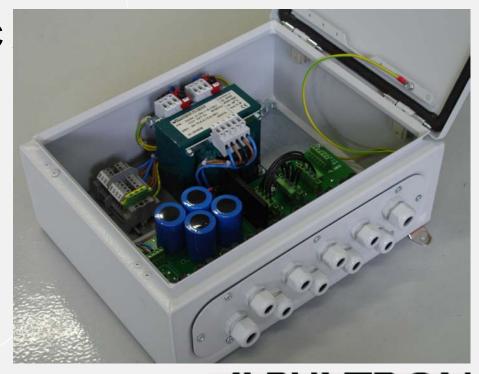

#### **ALPHASTEP STEPPER AMPLIFIER**

- SUPPLY VOLTAGE: 100VAC, 110VAC, 220VAC EN 230VAC
- OUTPUT VOLTAGE: 70VDC / 35VDC of 50VDC 25VDC
- Power: 140W
- RIPPLE: 2%
- THREE TTL CONTROLLABLE OUTPUTS WITH GALVANIC ISOLATION.
- POSITIVE OR NEGATIVE SWITCHING OUTPUT.