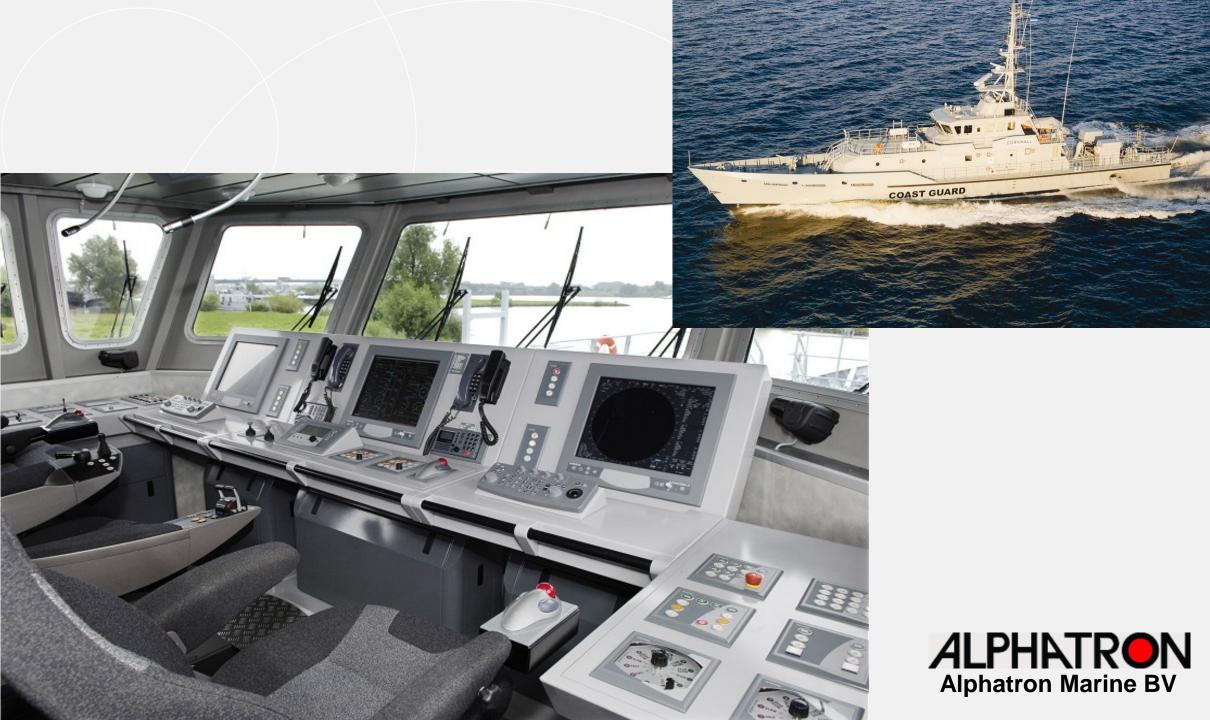

#### **ALPHABRIDGE**

THE ALPHABRIDGE IS A INNOVATIVE AND MODULAR BRIDGE CONSOLE CONCEPT, DESIGNED BY ALPHATRON MARINE

IN THE ALPHABRIDGE CONCEPT, THE ALPHALINE MF AND CONTROL PANELS ARE AVAILABLE TO COMPOSE AN ERGONOMICALLY STATE OF THE ART LAY-OUT AND COLOUR SCHEME:

#### **ALPHABRIDGE**

- COMPLETE PRE-ASSEMBLY IN OUR WORKSHOPS
- FAT BEFORE SHIPMENT TO ANY SHIPYARD ANYWHERE IN THE WORLD.

### ALPHABRIDGE