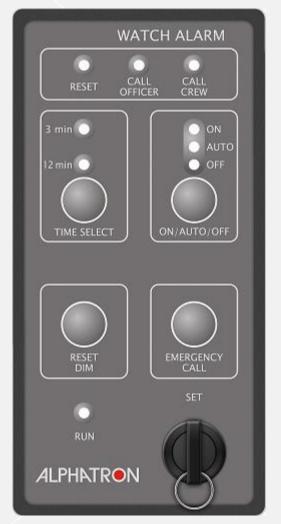

#### **ALPHABNWAS**

BRIDGE NAVIGATIONAL WATCH ALARM SYSTEM, COMPLIANT TO THE NEW REGULATIONS PER 2011