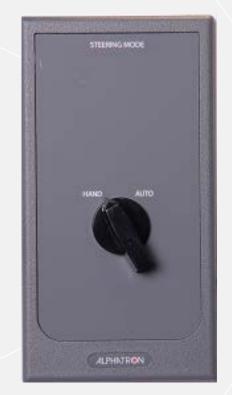

#### **ALPHALINE TILLERS**

ALPHATILLER NFU ALPHATILLER NFU STEERING MODE SELECTION SWITCH

ALPHAWHEEL