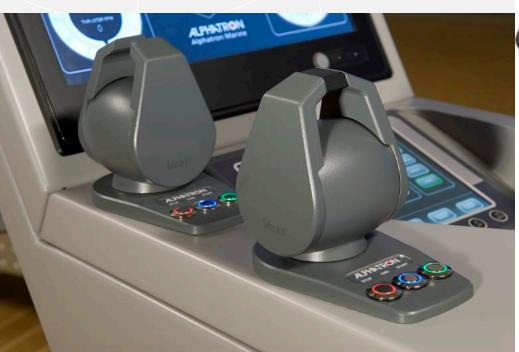

IGATIONAL WATCH ALARM SYSTEM, COMPLIANT TO THE NEW REGULATIONS PER 2011



#### The human touch in technology







#### **ALPHABINNACLE**

HISTORICAL TECHNOLOGY INTO A STATE OF THE ART DESIGN, ALPHATRON'S MAGNETIC COMPASSES, AVAILABLE FOR VESSELS ABOVE AND UNDER 150GT ARE TYPE APPROVED ACCORDING TO THE EUROPEAN MARINE EQUIPMENT DIRECTIVE (MED).





#### **ALPHABRIDGE**

THE ALPHABRIDGE IS A INNOVATIVE AND MODULAR BRIDGE CONSOLE CONCEPT, DESIGNED BY ALPHATRON MARINE



IN THE ALPHABRIDGE CONCEPT, THE ALPHALINE MF AND CONTROL PANELS ARE AVAILABLE TO COMPOSE AN ERGONOMICALLY STATE OF THE ART LAY-OUT AND COLOUR SCHEME:





#### **ALPHABRIDGE**

- COMPLETE PRE-ASSEMBLY IN OUR WORKSHOPS
- FAT BEFORE SHIPMENT TO ANY SHIPYARD ANYWHERE IN THE WORLD.



### ALPHABRIDGE

#### ALPHACOMMAND CHAIR





















#### ALPHATRON IT & AV SOLUTIONS

MARITIME AND LAND BASED IT SOLUTIONS;

- (VIRTUAL) LAN NETWORKS
- WAN NETWORKS
- FIBRE AND ISCSI STORAGE SOLUTIONS
- SAT COMMS BONDING
- INTERNET ACCESS
   MANAGEMENT
- WAN OPTIMIZATION
- VIDEO SWITCHING
- VIDEO CONFERENCING





#### ALPHATRON IT & AV SOLUTIONS

#### MARITIME AV SOLUTIONS

- IP ENTERTAINMENT (OVER LAN)
- Cabin Entertainment System
- PERSONAL ENTERTAINMENT SYSTEM



# Alphatainment

Cabin Entertainment System



The human touch

#### **ALPHATRON IT & AV SOLUTIONS**

- IPTV
- SATELLITE RADIO
- VIDEO ON DEMAND (VOD)
- INFORMATION CHANNELS
- Interfacing to PA system
- Interfacing with CCTV system
- SAFETY INSTRUCTION VIDEO
- COMPACT
- INTUITIVE CONTROL VIA SINGLE REMOTE CONTROL
- COMMON HARDWARE FOR REAL WORLDWIDE SUPPORT