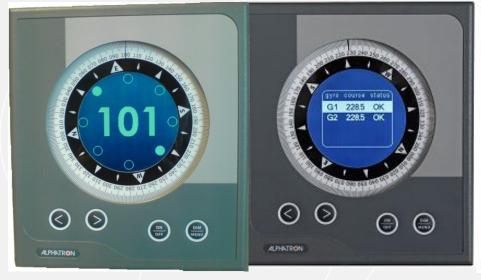

#### GYRO COMPASS ALPHAMINICOURSE

- MAINTENANCE FREE
- SMALL SIZE AND VERSATILE
- DIMENSIONS ARE; 288 MM (H) x 240 MM (L) x 329 MM
- WEIGHT IS 12,5 KG.

#### ALPHAMINICOURSE COMPONENTS