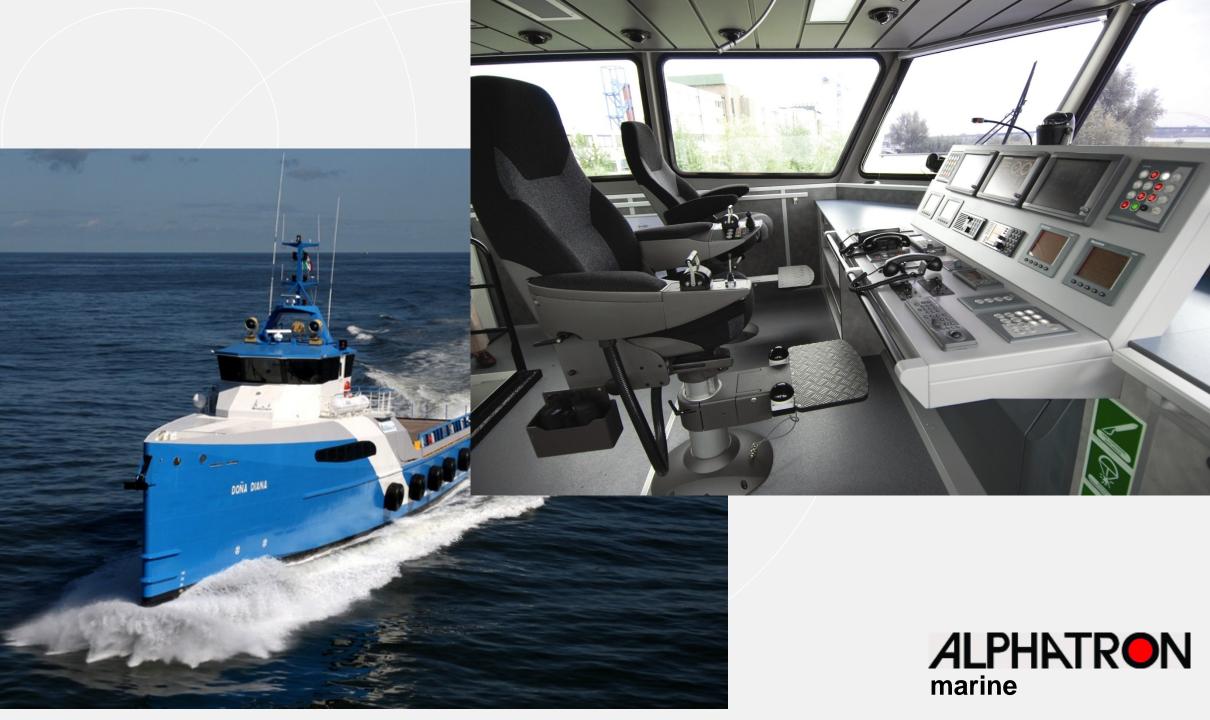

#### **ALPHABRIDGE**

THE ALPHABRIDGE IS A INNOVATIVE AND MODULAR BRIDGE CONSOLE CONCEPT, DESIGNED BY ALPHATRON MARINE

IN THE ALPHABRIDGE CONCEPT, THE ALPHALINE MF AND CONTROL PANELS ARE AVAILABLE TO COMPOSE AN ERGONOMICALLY STATE OF THE ART LAY-OUT AND COLOUR SCHEME:

#### **ALPHABRIDGE**

- COMPLETE PRE-ASSEMBLY IN OUR WORKSHOPS
- FAT BEFORE SHIPMENT TO ANY SHIPYARD ANYWHERE IN THE WORLD.

### ALPHABRIDGE