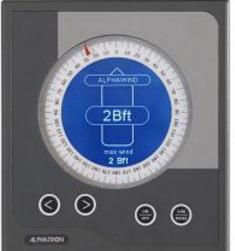

#### ALPHALINE TOUCH PANEL MFC

TO BE USED AS A DISPLAY OR CONTROL UNIT. Possible applications:

- INDICATION OF NAVIGATIONAL INFORMATION LIKE COURSE/HEADING, WIND DIRECTION AND SPEED, RATE OF TURN, RUDDER ANGLE, AND DEPTH
- INDICATION OF CONNING AND OR SPEED DOCKING INFORMATION
- PA MASTER CONTROL UNIT
- DECK AND NAVIGATION LIGHT CONTROL UNIT
- WINDOW WIPER CONTROL UNIT
- DISPLAYING OF CCTV IMAGES

8,4 inch high brightness TFT screen