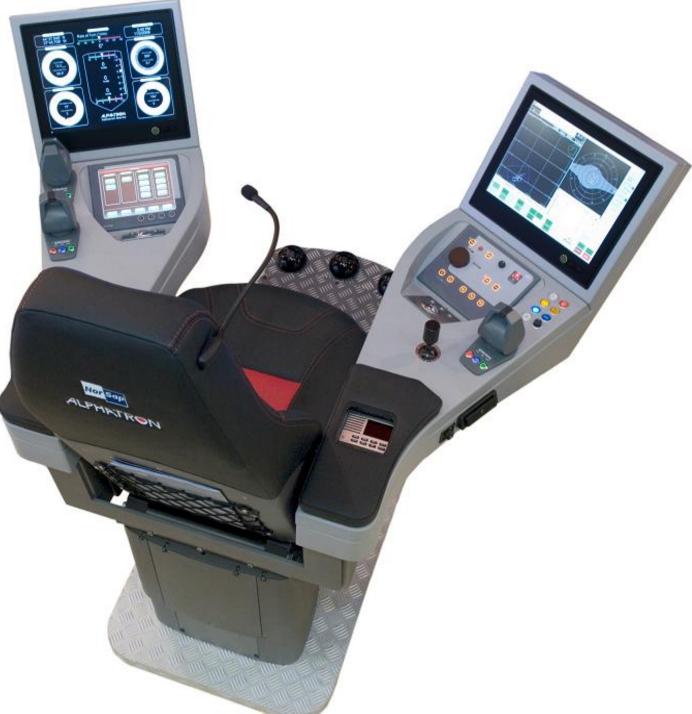

#### **ALPHABRIDGE**

THE ALPHABRIDGE IS A INNOVATIVE AND MODULAR BRIDGE CONSOLE CONCEPT, DESIGNED BY ALPHATRON MARINE

IN THE ALPHABRIDGE CONCEPT, THE ALPHALINE MF AND CONTROL PANELS ARE AVAILABLE TO COMPOSE AN ERGONOMICALLY STATE OF THE ART LAY-OUT AND COLOUR SCHEME:

#### **ALPHABRIDGE**

- COMPLETE PRE-ASSEMBLY IN OUR WORKSHOPS
- FAT BEFORE SHIPMENT TO ANY SHIPYARD ANYWHERE IN THE WORLD.

### ALPHABRIDGE