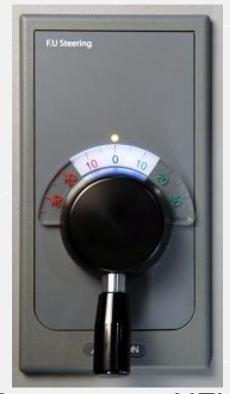

#### **ALPHALINE TILLERS**

ALPHATILLER NFU ALPHATILLER NFU STEERING MODE SELECTION SWITCH

ALPHAWHEEL