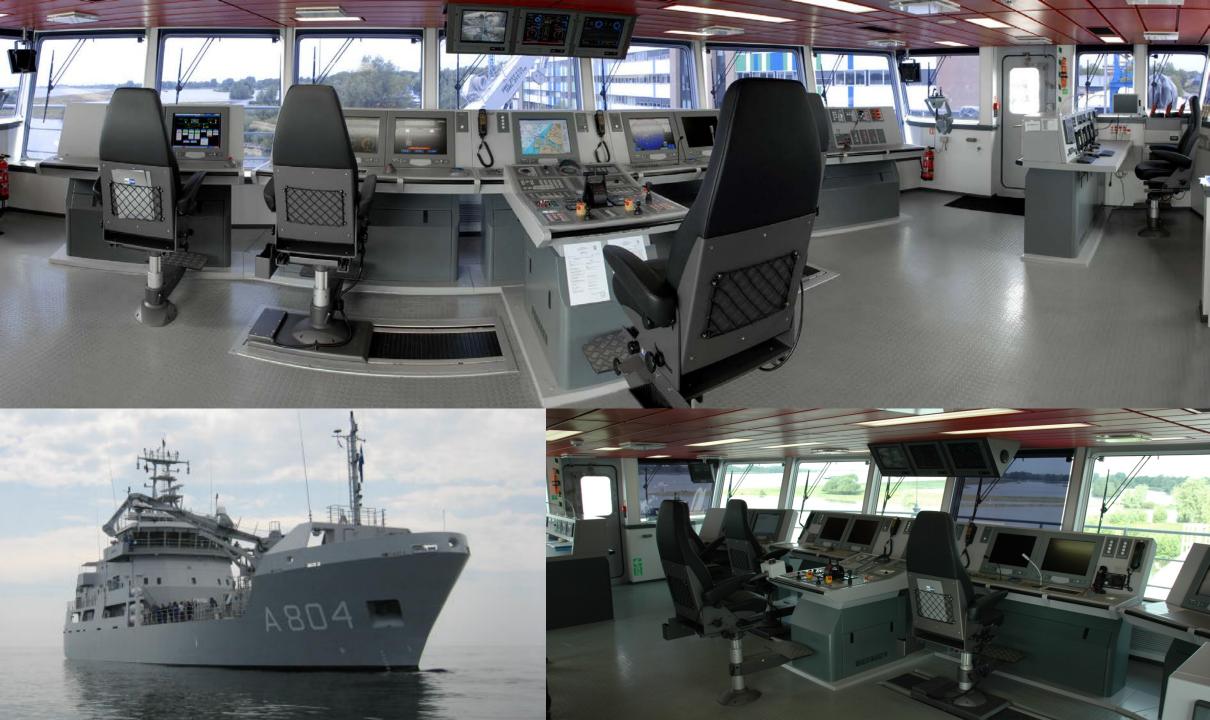

#### **ALPHABRIDGE**

THE ALPHABRIDGE IS A INNOVATIVE AND MODULAR BRIDGE CONSOLE CONCEPT, DESIGNED BY ALPHATRON MARINE

IN THE ALPHABRIDGE CONCEPT, THE ALPHALINE MF AND CONTROL PANELS ARE AVAILABLE TO COMPOSE AN ERGONOMICALLY STATE OF THE ART LAY-OUT AND COLOUR SCHEME:

#### **ALPHABRIDGE**

- COMPLETE PRE-ASSEMBLY IN OUR WORKSHOPS
- FAT BEFORE SHIPMENT TO ANY SHIPYARD ANYWHERE IN THE WORLD.

### ALPHABRIDGE