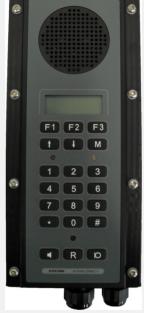

# Alphaconnect telephone stations

P411

Flushmounted telephone For wheelhouse and ECR

IP 65 heavy duty telephone For engine room, thruster rooms and outside use

P421

IP 65 heavy duty telephone With handsfree function and hornspeaker function