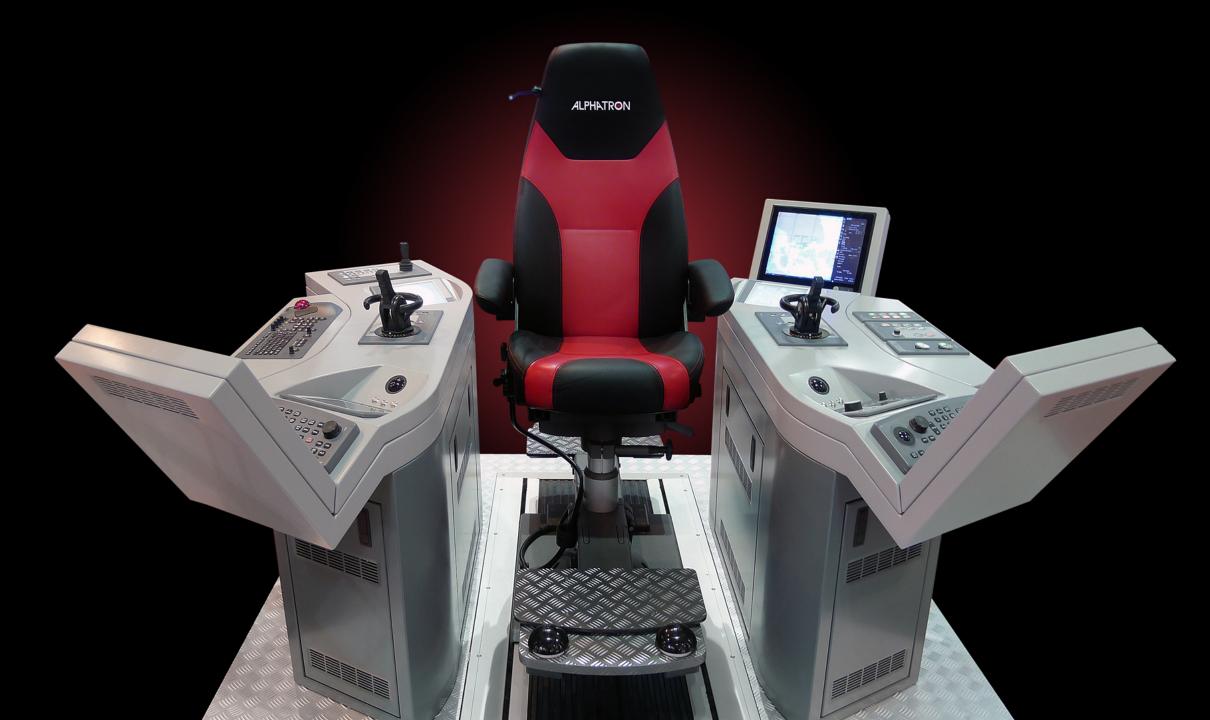

IONAL WATCH ALARM SYSTEM, COMPLIANT TO THE NEW REGULATIONS PER 2011



#### The human touch in technology







#### **ALPHABINNACLE**

HISTORICAL TECHNOLOGY INTO A STATE OF THE ART DESIGN, ALPHATRON'S MAGNETIC COMPASSES, AVAILABLE FOR VESSELS ABOVE AND UNDER 150GT ARE TYPE APPROVED ACCORDING TO THE EUROPEAN MARINE EQUIPMENT DIRECTIVE (MED).





#### **ALPHABRIDGE**

THE ALPHABRIDGE IS A INNOVATIVE AND MODULAR BRIDGE CONSOLE CONCEPT, DESIGNED BY ALPHATRON MARINE



IN THE ALPHABRIDGE CONCEPT, THE ALPHALINE MF AND CONTROL PANELS ARE AVAILABLE TO COMPOSE AN ERGONOMICALLY STATE OF THE ART LAY-OUT AND COLOUR SCHEME:





#### **ALPHABRIDGE**

- COMPLETE PRE-ASSEMBLY IN OUR WORKSHOPS
- FAT BEFORE SHIPMENT TO ANY SHIPYARD ANYWHERE IN THE WORLD.



### ALPHABRIDGE

#### ALPHACOMMAND CHAIR





















#### ALPHATRON IT & AV SOLUTIONS

MARITIME AND LAND BASED IT SOLUTIONS;

- (VIRTUAL) LAN NETWORKS
- WAN NETWORKS
- FIBRE AND ISCSI STORAGE SOLUTIONS
- SAT COMMS BONDING
- INTERNET ACCESS
   MANAGEMENT
- WAN OPTIMIZATION
- VIDEO SWITCHING
- VIDEO CONFERENCING





#### ALPHATRON IT & AV SOLUTIONS

#### MARITIME AV SOLUTIONS

- IP ENTERTAINMENT (OVER LAN)
- Cabin Entertainment System
- PERSONAL ENTERTAINMENT SYSTEM



# Alphatainment

Cabin Entertainment System



The human touch

#### **ALPHATRON IT & AV SOLUTIONS**

- IPTV
- SATELLITE RADIO
- VIDEO ON DEMAND (VOD)
- INFORMATION CHANNELS
- Interfacing to PA system
- Interfacing with CCTV system
- SAFETY INSTRUCTION VIDEO
- COMPACT
- INTUITIVE CONTROL VIA SINGLE REMOTE CONTROL
- COMMON HARDWARE FOR REAL WORLDWIDE SUPPORT
- RE