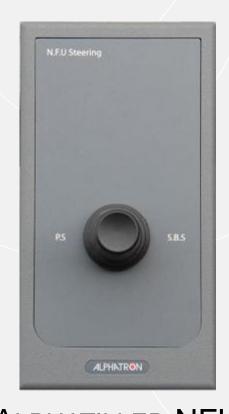

#### **ALPHALINE TILLERS**

ALPHATILLER NFU ALPHATILLER NFU STEERING MODE SELECTION SWITCH

ALPHAWHEEL