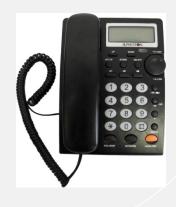

#### **TX500**

Cabin station with magnetized handset for wall mounting.

#### **TX251**

Cabin station with display, phonebook and hands-free function. Magnetized handset for wall mounting.