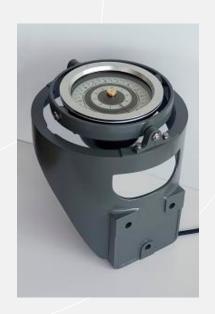

#### GYRO COMPASS ALPHAMINICOURSE

- MAINTENANCE FREE
- SMALL SIZE AND VERSATILE
- DIMENSIONS ARE; 288 MM (H) x 240 MM (L) x 329 MM
- WEIGHT IS 12,5 KG.

#### ALPHAMINICOURSE COMPONENTS