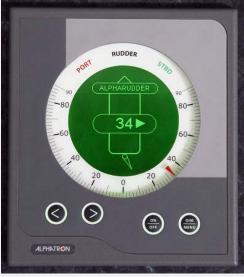

#### ALPHATRON ANALOG RUDDER ANGLE INDICATORS

ALPHARUDDER XL-96

**ALPHARUDDER TRI-2** 