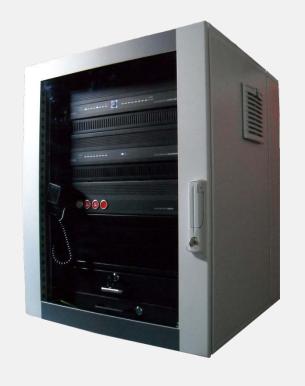

## Alphaconnect

The Alphaconnect is a DNV type approved marine telephone- and talkback system. It is a 2-wired system, making it a cost efficient system for installation as well as an ideal system for retrofit.

The Alphaconnect can be delivered in an enclosed box (Alphaconnect 48 and 128) and in a 19" rack mount version (Alphaconnect 128 and 256)

#### System description:

- -Integrated telephone and talkback system
- -Available in max 48, 128 or 256 internal lines
- -Standard 2 trunklines for Satcom/GSM/PAGA connections (extendable)
- -24 VDC main and back-up power
- -Integrated 60W PA amplifier optional