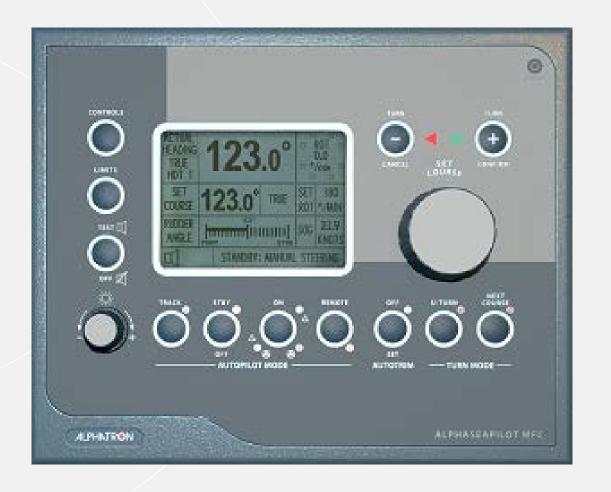

#### ALPHASEAPILOT MFC

THE ALPHASEAPILOT MFC IS ADAPTIVE TO SPEED AND IS DEVELOPED FOR SINGLE RUDDER VESSELS

#### ALPHASEAPILOT MFA

IF THE VESSEL HAS DUAL, INDEPENDED RUDDERS OR IF MORE ADVANCED POSSIBILITIES ARE REQUIRED ALPHATRON MARINE CAN OFFER THE ALPHASEAPILOT MFA IS TO BE USED:

- No limit in the vessel's size;
- MAIN STEERING SYSTEM;
- DUAL INDEPENDENT RUDDERS;
- LARGER DISPLAY