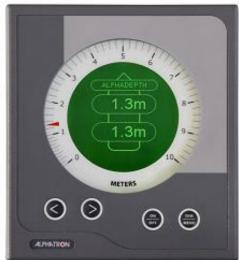

#### ALPHALINE TOUCH PANEL MFC

TO BE USED AS A DISPLAY OR CONTROL UNIT. Possible applications:

- INDICATION OF NAVIGATIONAL INFORMATION LIKE COURSE/HEADING, WIND DIRECTION AND SPEED, RATE OF TURN, RUDDER ANGLE, AND DEPTH
- INDICATION OF CONNING AND OR SPEED DOCKING INFORMATION
- PA MASTER CONTROL UNIT
- DECK AND NAVIGATION LIGHT CONTROL UNIT
- WINDOW WIPER CONTROL UNIT
- DISPLAYING OF CCTV IMAGES