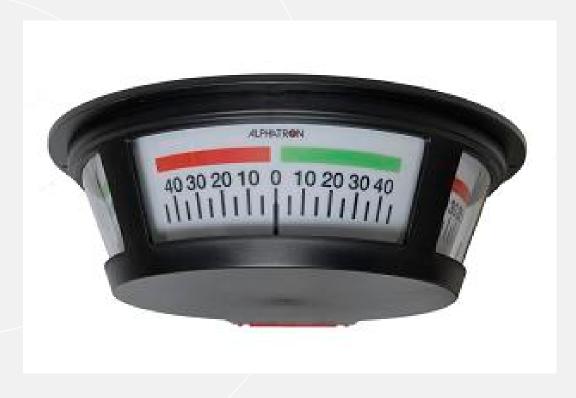

#### ALPHATRON ANALOG RUDDER ANGLE INDICATORS

ALPHARUDDER XL-96

**ALPHARUDDER TRI-2** 