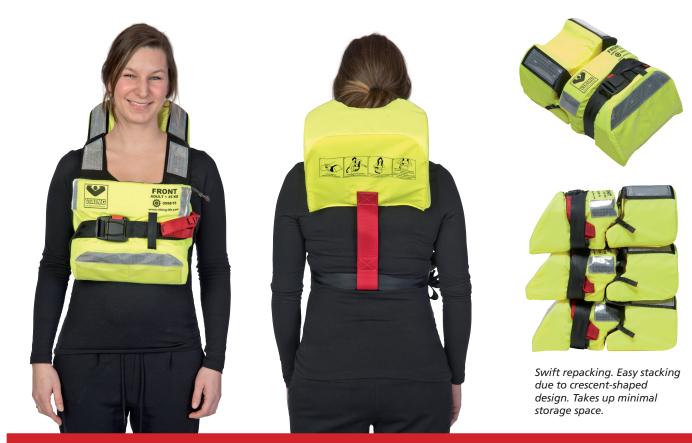

## **FEATURES**

| _                          |                                                                                                                                                                                                                                                                                                                                                                                                                       |
|----------------------------|-----------------------------------------------------------------------------------------------------------------------------------------------------------------------------------------------------------------------------------------------------------------------------------------------------------------------------------------------------------------------------------------------------------------------|
| Туре:                      | SOLAS lifejacket. Ergonomic crescent-shaped design with two foam sections                                                                                                                                                                                                                                                                                                                                             |
| Colour options:            | Orange, high-vis orange or high-vis yellow                                                                                                                                                                                                                                                                                                                                                                            |
| Cover:                     | PU-coated polyester                                                                                                                                                                                                                                                                                                                                                                                                   |
| Inherent buoyancy:         | Suitable for adults weighing 43 kg and more                                                                                                                                                                                                                                                                                                                                                                           |
| Dimensions (LxWxH):        | Approx. 42 x 28 x 16 cm (without light)                                                                                                                                                                                                                                                                                                                                                                               |
| Weight:                    | Approx. 0.7 kg / 1.5 lbs.                                                                                                                                                                                                                                                                                                                                                                                             |
| Retro-reflective trim:     | Fitted with 400 cm <sup>2</sup> SOLAS retro-reflective                                                                                                                                                                                                                                                                                                                                                                |
| Miscellaneous:             | <ul> <li>Comes with whistle, buddy line, and lifting strap in a contrasting colour.</li> <li>Prepared for light (attached or integrated)</li> <li>Instant adjustment belt strap and single buckle operation</li> <li>Intuitive donning with preprinted instructions. Crotch strap redundant by design</li> <li>Large transparent pockets for optional print, i.e. logos, name of vessel, cabin number etc.</li> </ul> |
| Optional items:            | SOLAS approved emergency light                                                                                                                                                                                                                                                                                                                                                                                        |
| Main areas of application: | Passenger, offshore and cargo ships                                                                                                                                                                                                                                                                                                                                                                                   |
| Approvals:                 | 96/98/EC, MSC-48(66), MSC-207(81), MSC-226(82), MSC-368 and MSC-378                                                                                                                                                                                                                                                                                                                                                   |